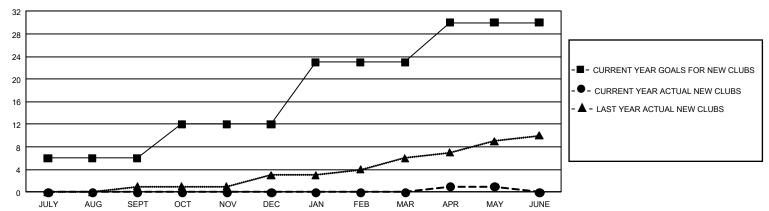

## GMT Constitutional Area 1, Group M

**GMT**: OPEN

REPORT DOES NOT INCLUDE CLUBS IN UNDISTRICTED AREAS.

| Clubs                 |               |           |               | Members               |                        |                         |                                                    |  |
|-----------------------|---------------|-----------|---------------|-----------------------|------------------------|-------------------------|----------------------------------------------------|--|
| RESULTS FOR 2019-2020 |               |           |               | RESULTS FOR 2019-2020 |                        |                         |                                                    |  |
| QUARTER               | NEW CLUB GOAL | NEW CLUBS | DROPPED CLUBS | QUARTER MEM           | BER GROWTH NET<br>GOAL | MEMBER GROWTH<br>ACTUAL | DROPPED<br>MEMBERS ACTUAL<br>(including transfers) |  |
| JULY/AUG/SEPT         | 18            | 0         | 6             | JULY/AUG/SEPT         | 1,080                  | 536                     | 623                                                |  |
| OCT/NOV/DEC           | 18            | 0         | 8             | OCT/NOV/DEC           | 855                    | 477                     | 767                                                |  |
| JAN/FEB/MAR           | 33            | 0         | 5             | JAN/FEB/MAR           | 1,080                  | 561                     | 628                                                |  |
| APR/MAY/JUNE          | 21            | 1         | 2             | APR/MAY/JUNE          | 849                    | 131                     | 336                                                |  |

## GOALS AND ACTUAL NEW CLUBS CUMULATIVE