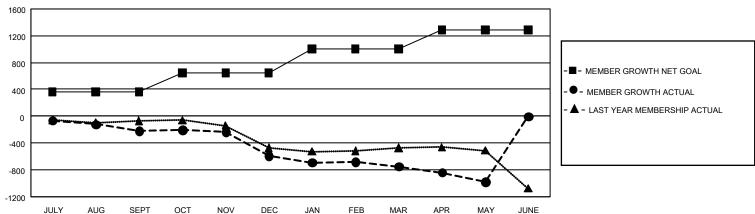

## GMT Constitutional Area 1, Group M

**GMT**: OPEN

REPORT DOES NOT INCLUDE CLUBS IN UNDISTRICTED AREAS.

| Clubs                 |               |           |               | Members               |                        |                         |                                                    |  |
|-----------------------|---------------|-----------|---------------|-----------------------|------------------------|-------------------------|----------------------------------------------------|--|
| RESULTS FOR 2019-2020 |               |           |               | RESULTS FOR 2019-2020 |                        |                         |                                                    |  |
| QUARTER               | NEW CLUB GOAL | NEW CLUBS | DROPPED CLUBS | QUARTER MEM           | BER GROWTH NET<br>GOAL | MEMBER GROWTH<br>ACTUAL | DROPPED<br>MEMBERS ACTUAL<br>(including transfers) |  |
| JULY/AUG/SEPT         | 18            | 0         | 6             | JULY/AUG/SEPT         | 1,080                  | 536                     | 623                                                |  |
| OCT/NOV/DEC           | 18            | 0         | 8             | OCT/NOV/DEC           | 855                    | 477                     | 767                                                |  |
| JAN/FEB/MAR           | 33            | 0         | 5             | JAN/FEB/MAR           | 1,080                  | 561                     | 628                                                |  |
| APR/MAY/JUNE          | 21            | 1         | 2             | APR/MAY/JUNE          | 849                    | 131                     | 336                                                |  |

## GOALS AND ACTUAL MEMBERS CUMULATIVE

| DROPPED CLUBS: 21              |       | 437 CLUBS OF 846 ADDED 1 OR MORE<br>NEW MEMBERS | GENDER DISTRIBUTION             |                 |       |
|--------------------------------|-------|-------------------------------------------------|---------------------------------|-----------------|-------|
|                                |       | NEW MEMBERO                                     | MALE                            | 11,649 (63.96%) |       |
|                                |       |                                                 | FEMALE                          | 6,565 (36.04%)  |       |
| DROPPED MEMBERS                |       |                                                 |                                 |                 |       |
| DECEASED                       | 314   | CLICK HERE FOR CUMULATIVE                       | TOTAL FAMILY UNIT MEMBERS       |                 | 3,907 |
| CLUB CANCELLED 171 OTHER 1,868 |       | MEMBERSHIP DATA                                 | FAMILY MEMBERS PAYING HALF DUES |                 |       |
|                                |       |                                                 |                                 |                 | 2,003 |
| TOTAL                          | 2,353 |                                                 |                                 |                 |       |